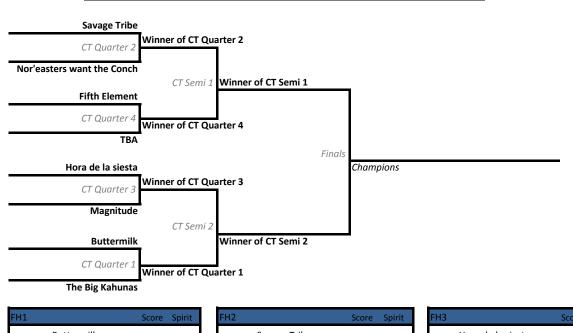

## **GATORADE Midseason Classic Competitive Playoffs**

| 1 | Savage Tribe |
|---|--------------|
| 2 | Buttermilk   |

- 3 Hora de la siesta
- 4 Fifth Element
- 5 TBA
- 6 Magnitude7 The Big Kahunas
- 8 Nor'easters want the Conch