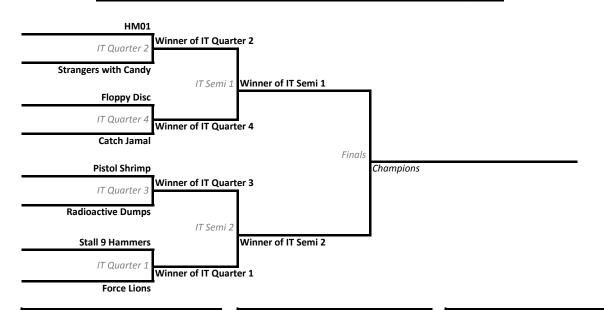

# **GATORADE Midseason Classic Intermediate Playoffs**

| 1 | Н | NΛ | n | 11 |
|---|---|----|---|----|
|   |   |    |   |    |

- 2 Stall 9 Hammers
- 3 Pistol Shrimp
- 4 Floppy Disc
- 5 Catch Jamal
- 6 Radioactive Dumps
- 7 Force Lions
- 8 Strangers with Candy

| 9:00  |
|-------|
| to    |
| 10:30 |

| FH5               | Score | Spirit  |
|-------------------|-------|---------|
| Pistol Shrimp     |       |         |
| vs.               | IT Qu | arter 3 |
| Radioactive Dumps |       |         |

| FH6 |             | Score | Spirit  |
|-----|-------------|-------|---------|
|     | Floppy Disc |       |         |
|     | vs.         | IT Qu | arter 4 |
|     | Catch Jamal |       |         |

| 12:20 |  |
|-------|--|
| to    |  |
| 1:50  |  |

| FH5                   | Score | Spirit |
|-----------------------|-------|--------|
| Loser of IT Quarter 2 |       |        |
| vs.                   | IT S  | 5-8 A  |
| Loser of IT Quarter 4 |       |        |

| FH6                   | Score Spirit |
|-----------------------|--------------|
| Loser of IT Quarter 3 |              |
| vs.                   | IT 5-8 B     |
| Loser of IT Quarter 1 |              |

| FH1                    | Score | Spirit |
|------------------------|-------|--------|
| Winner of IT Quarter 2 | 7     |        |
| vs.                    | IT S  | emi 1  |
| Winner of IT Quarter 4 | 15    |        |
| Winner of IT Quarter 4 | 15    |        |

| FH2                    | Score | Spirit |
|------------------------|-------|--------|
| Winner of IT Quarter 3 |       |        |
| vs.                    | IT S  | emi 2  |
| Winner of IT Quarter 1 |       |        |

| 2:00 |  |
|------|--|
| to   |  |
| 3:30 |  |

| FH2                 | Score Spirit |
|---------------------|--------------|
| Winner of IT Semi 1 |              |
| VS.                 | Finals       |
| Winner of IT Semi 2 |              |
| 1st Place           |              |

| Loser of IT Semi 1 |           |
|--------------------|-----------|
| VS.                | 3rd Place |
| Loser of IT Semi 2 |           |
| 3rd Place          |           |

| FH5                | Score     | Spirit |  |  |
|--------------------|-----------|--------|--|--|
| Winner of IT 5-8 A |           |        |  |  |
| vs.                | 5th Place |        |  |  |
| Winner of IT 5-8 B |           |        |  |  |

| FH6 |                   | Score | Spirit |
|-----|-------------------|-------|--------|
|     | Loser of IT 5-8 A |       |        |
|     | vs.               | 5th   | Place  |
|     | Loser of IT 5-8 B |       |        |

5th Place

7th Place