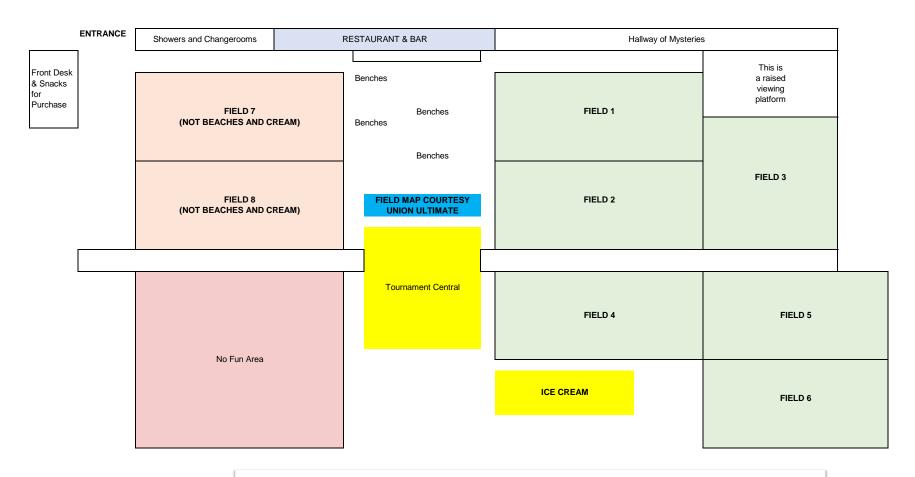

C2 C4      |
| 11:30 | D1 D3      | D2 D4      | B1 B3     | B2 B4      | A1 A3      | A2 A4      |
| 12:00 | H1 H3      | H2 H4      | G1 G3     | G2 G4      | F1 F3      | F2 F4      |
| 12:30 | D1 D2      | D3 D4      | E1 E3     | E2 E4      | C1 C2      | C3 C4      |
| 1:00  | G1 G2      | G3 G4      | B1 B2     | B3 B4      | A1 A2      | A3 A4      |
| 1:30  | H1 H2      | H3 H4      | E1 E2     | E3 E4      | F1 F2      | F3 F4      |
| 2:00  | c1 d2 (1)  | c2 d1 (2)  | c3 d4 (3) | c4 d3 (4)  | g3 h4 (5)  | g4 h3 (6)  |
| 2:30  | a1 b2 (7)  | a2 b1 (8)  | a3 b4 (9) | a4 b3 (10) | g1 h2 (11) | g2 h1 (12) |
| 3:00  | e1 f2 (13) | e2 f1 (14) | w1 w2     | e4 f3 (15) | e3 f4 (16) | w3 w4      |
| 3:30  | w7 w8      | w11 w12    | w13 w14   | w15 w16    | w5 w6      | w9 w10     |







## **ELITE DIVISION POOL A SCHEDULE**

| Pool A          | W | L | T | Spirit | GF | GA | +/- |
|-----------------|---|---|---|--------|----|----|-----|
| Chua's Birthday | 0 | 0 | 0 | 0      | 0  | 0  | 0   |
| Beach B.U.M.S   | 0 | 0 | 0 | 0      | 0  | 0  | 0   |
| Bulldogs        | 0 | 0 | 0 | 0      | 0  | 0  | 0   |
| Team Awesome    | 0 | 0 | 0 | 0      | 0  | 0  | 0   |

|          | Field 5         | Score | Spirit |
|----------|-----------------|-------|--------|
| 10:30 AM | Chua's Birthday |       |        |
| to       | VS              |       |        |
| 10:55 PM | Team Awesome    |       |        |

|          | Field 5         | Score | Spirit |
|----------|-----------------|-------|--------|
| 11:30 AM | Bulldogs        |       |        |
| to       | VS